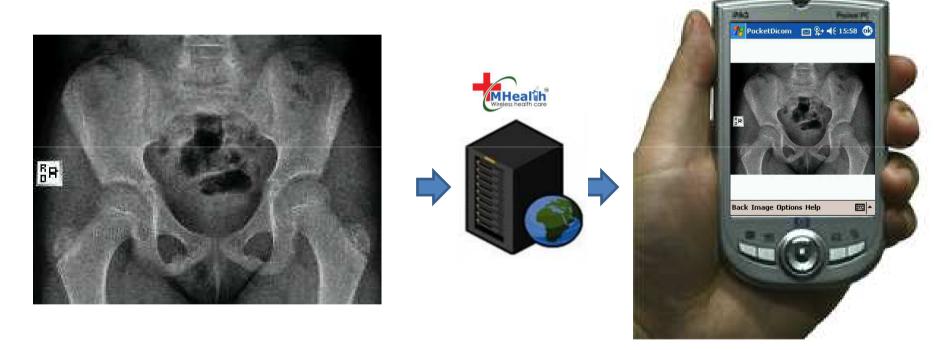

## **DICOM IMAGES ON MOBILE**

#### **Features:**

- Zoom In / Zoom Out options.
- Enlarge small images.
- Integration to Patient electronic health records.