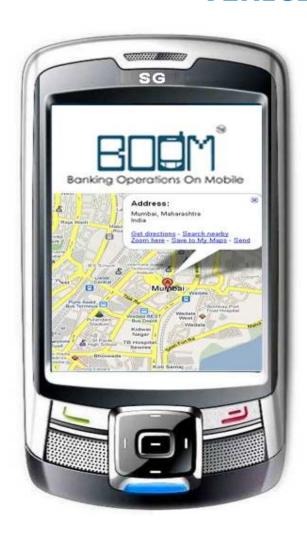

### **MOBILE ATM TRACKER**

- 1. With Maps & Direction.
- 2. Cash-Out, Status Intelligence.
- 3. Associate ATM Locator With Charges.