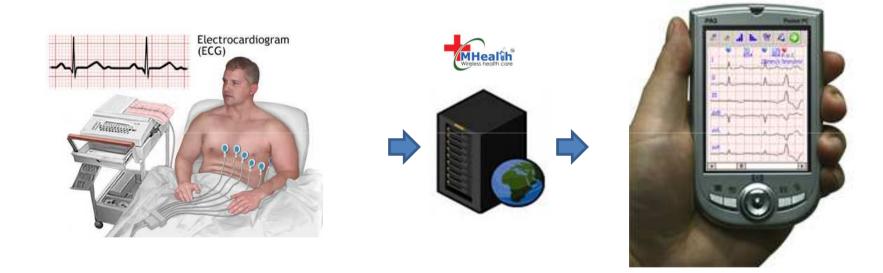

## LIVE ECG GRAPH ON MOBILE

## **Features:**

- Convenient monitoring of electrical activities of the heart.
- Convenient access of the historic ECG date for professional interpretation.
- Integration to Patient electronic health records.