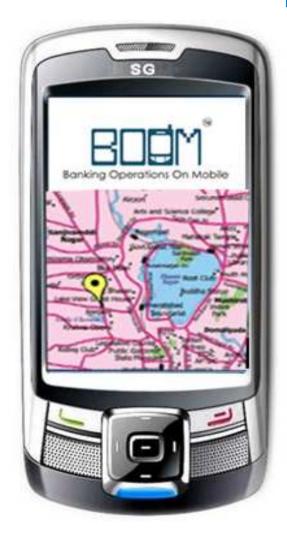

### **MOBILE ATM TRACKER**

- 1. With Maps & Direction.
- 2. Cash-Out, Status Intelligence.
- 3. Associate ATM Locator With Charges.