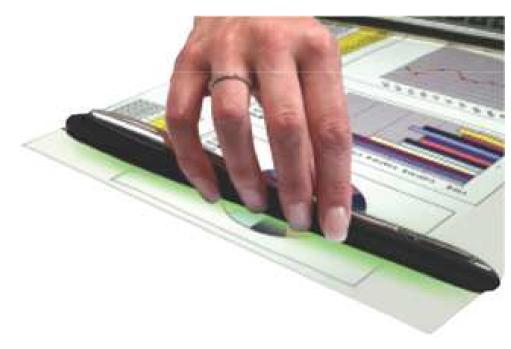

# PEN SCANNERS COMPATIBLE WITH MOBILE PDA'S TO SCAN & TRANSMIT SUPPORTING DOCUMENTS LIKE ID PROOF, ADDRESS PROOF, AGE PROOF & INCOME PROOF WITH APPLICATION LOGIN