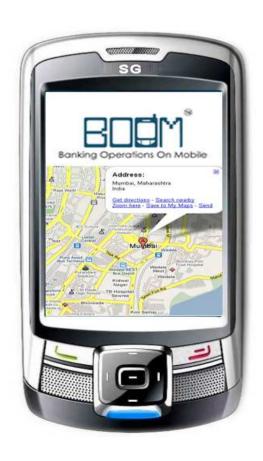

### **MOBILE ATM TRACKER**

- 1. With Maps & Direction.
- 2. Cash-Out, Status Intelligence.
- 3. Associate ATM Locator With Charges.